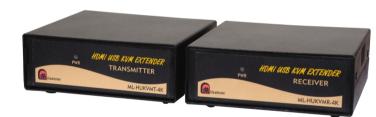

## ML-HUKVMT-4K (Transmitter) / ML-HUKVMR-4K

- \* Extends 4K HDMI with IR & USB keyboard & mouse (wired or wireless) to a distance of 120 meters using single Cat 6 cable.
- **\*** Requires 2 units i.e. one transmitter & other receiver.
- **\*** Receiver has 2 USB outputs.
- \* Supports HDMI resolution up to 4k @30Hz.