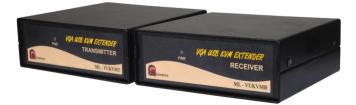

## ML-VUKVMT (Transmitter) / ML-VUKVMR (Receiver)

- \* Extends VGA, USB keyboard & mouse (wired or wireless) to a distance of 150 meters using single Cat 6 cable.
- **\*** Requires 2 units i.e. one transmitter & other receiver.
- **\*** Transmitter supports one local VGA out.
- \* Receiver has one gain adjustment and one control distance adjustment for VGA & also has 2 USB out.