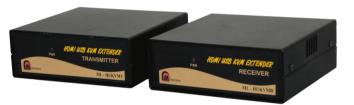

### ML-HUKVMT (Transmitter) / ML-HUKVMR (Receiver)

- \* Extends HDMI, USB keyboard & mouse (wired or wireless) to a distance of 120 meters using single Cat 6 cable.
- **\*** Requires 2 units i.e. one transmitter & other receiver.
- \* Receiver has 2 USB outputs.
- \* Supports HDMI resolution up to 1080P