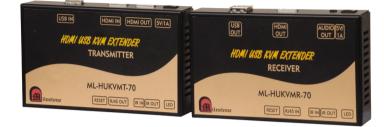

#### ML-HUKVMT-70 (Transmitter) / ML-HUKVMR-70 (Receiver)

- **\*** Extends HDMI, USB & bidirectional IR signal with deembedded Audio on the receiver side to a distance of 70 meters using single Cat 6 cable.
- **\*** Local HDMI out on transmitter side.
- **\*** Requires 2 units i.e. one transmitter & other receiver.
- \* Supports HDMI resolution up to 1080P.